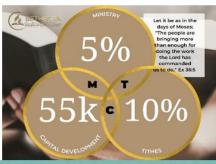

OUR STEWARDSHIP GOAL: Every Believer blessed, prospering and returning a faithful Tithe of 10% of gross income, contributing an additional 5% in Offering to support local church mission activities and passionately serving as ministry volunteers using their spiritual gifts & talents to impact individuals for Jesus Christ. Also, to support the 55th Anniversary Capital Development Campaign of \$55,000 each year for the next three years.

# Capital Development Fund Campaign (update):

\*Funds towards physical plant improvements/repairs

| Annual Target (\$55,000)          | \$55,000.00 |
|-----------------------------------|-------------|
| Received to date (*YE 2023)       | \$32,372.12 |
| Percent (%) to target (**YE 2023) | 58.85%      |