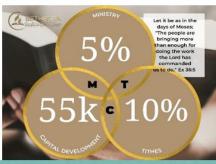

OUR STEWARDSHIP GOAL: Every Believer blessed, prospering and returning a **faithful Tithe** of **10%** of gross income, contributing an additional **5%** in **Offering** to support local church mission activities and passionately serving as ministry volunteers using their spiritual gifts & talents to impact individuals for Jesus Christ. Also, to support the **55th Anniversary** Capital Development Campaign of **\$55,000** each year for the next three years.

### Capital Development Fund Campaign (update):

\*Funds towards physical plant improvements/repairs

| Annual Target (\$55,000)          | \$55,000.00 |
|-----------------------------------|-------------|
| Received to date (*YE 2023)       | \$29,475.46 |
| Percent (%) to target (**YE 2023) | 53.59%      |