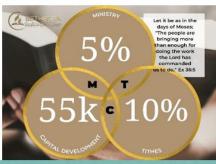

OUR STEWARDSHIP GOAL: Every Believer blessed, prospering and returning a **faithful Tithe** of **10%** of gross income, contributing an additional **5%** in **Offering** to support local church mission activities and passionately serving as ministry volunteers using their spiritual gifts & talents to impact individuals for Jesus Christ. Also, to support the **55<sup>th</sup> Anniversary** Capital Development Campaign of **\$55,000** each year for the next three years.

#### **February 2024 Giving Summary Totals**

**Tithe**: \$39,920.85

\*Tithe received by the local congregation is sent on to the local conference, overseeing and administering mission in Connecticut, Maine, New Hampshire, New York, Rhode Island, and the Commonwealth of Massachusetts.

**Offering**: \$13,404.10

\*Offerings remain at local church for ministry, expenses etc.

| Church Monthly Budget Target (Annual Budget \$252k) | \$21,000.00                                              |  |
|-----------------------------------------------------|----------------------------------------------------------|--|
| Received in January                                 | \$13,404.10                                              |  |
| Surplus/Shortfall for January                       | \$(7,595.90) shortfall to target budget                  |  |
|                                                     | ** \$(8,374.41) total month shortfall per actual spend** |  |

#### Capital Development Fund Campaign (update):

\*Funds towards physical plant improvements/repairs

| Annual Target (\$55,000)           | \$55,000.00 |
|------------------------------------|-------------|
| Received to date (*YTD 2024)       | \$475.00    |
| Percent (%) to target (**YTD 2024) | 0.86%       |