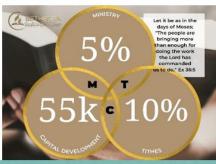

OUR STEWARDSHIP GOAL: Every Believer blessed, prospering and returning a faithful Tithe of 10% of gross income, contributing an additional 5% in Offering to support local church mission activities and passionately serving as ministry volunteers using their spiritual gifts & talents to impact individuals for Jesus Christ. Also, to support the 55th Anniversary Capital Development Campaign of \$55,000 each year for the next three years.

#### Capital Development Fund Campaign (update):

\*Funds towards physical plant improvements/repairs

| Annual Target (\$55,000)           | \$55,000.00 |
|------------------------------------|-------------|
| Received to date (*YTD 2024)       | \$475.00    |
| Percent (%) to target (**YTD 2024) | 0.86%       |